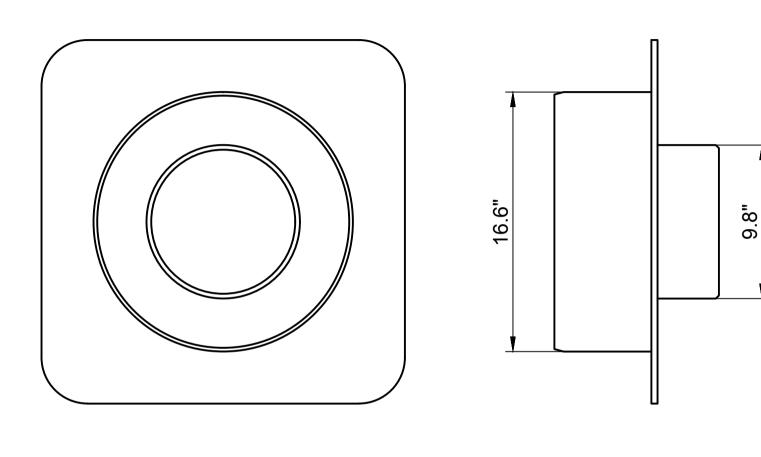

| Aquacell NG - Top adapter |            |
|---------------------------|------------|
| Version                   | 1          |
| Date of first version     | 2020-06-08 |
| Date of modification      | 2020-06-16 |
| Modified by               |            |
| Domarke                   |            |

Remarks

| Aquacell NG - Top adapter |            |
|---------------------------|------------|
| Version                   | 1          |
| Date of first version     | 2020-06-08 |
| Date of modification      | 2020-06-16 |
| Modified by               |            |
| Danasadas                 | -          |