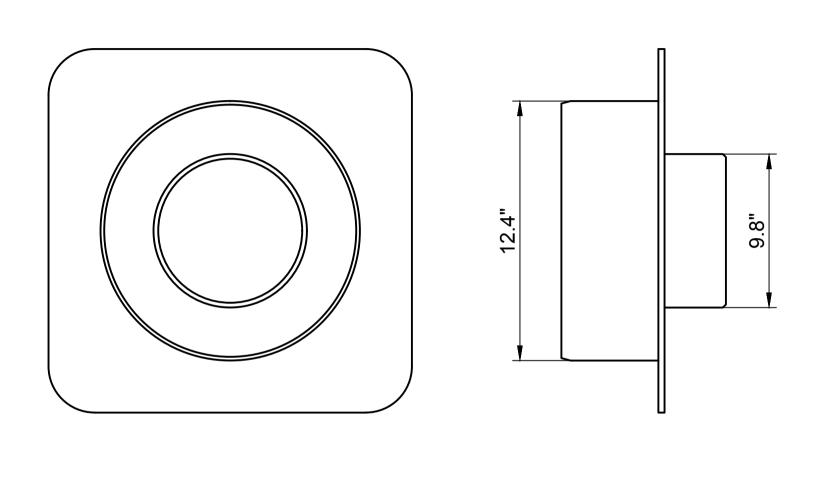

| Aquacell NG - Top adapter |            |
|---------------------------|------------|
| Version                   | 1          |
| Date of first version     | 2020-06-08 |
| Date of modification      | 2020-06-16 |
| Modified by               |            |
| Domarke                   |            |

Remarks

| Aquacell NG - Top adapter |            |
|---------------------------|------------|
| Version                   | 1          |
| Date of first version     | 2020-06-08 |
| Date of modification      | 2020-06-16 |
| Modified by               |            |
| Danasadas                 | -          |