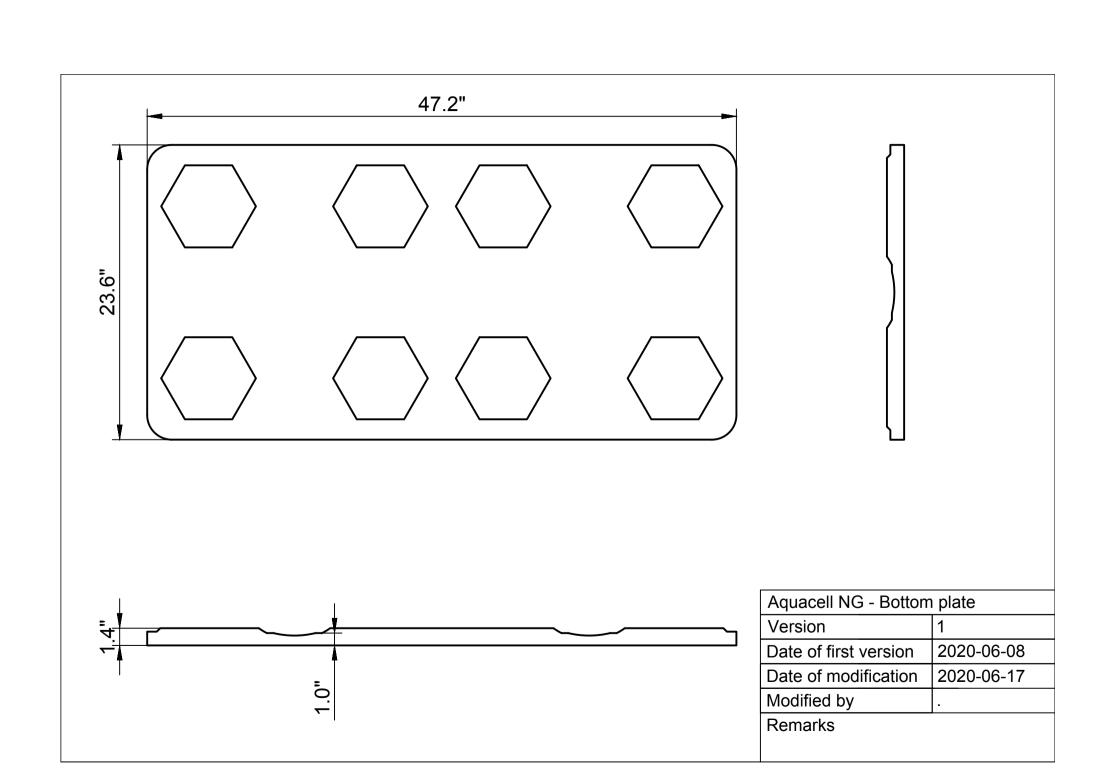

| Aquacell NG - Top adapter |            |
|---------------------------|------------|
| Version                   | 1          |
| Date of first version     | 2020-06-08 |
| Date of modification      | 2020-06-16 |
| Modified by               |            |
| Domarke                   |            |

Remarks



| Aquacell NG - Top adapter |            |
|---------------------------|------------|
| Version                   | 1          |
| Date of first version     | 2020-06-08 |
| Date of modification      | 2020-06-16 |
| Modified by               |            |
| Danasadas                 | -          |

Remarks







| Aquacell NG - Side plate |            |
|--------------------------|------------|
| Version                  | 1          |
| Date of first version    | 2020-06-08 |
| Date of modification     | 2020-06-15 |
| Modified by              |            |
| Remarks                  |            |