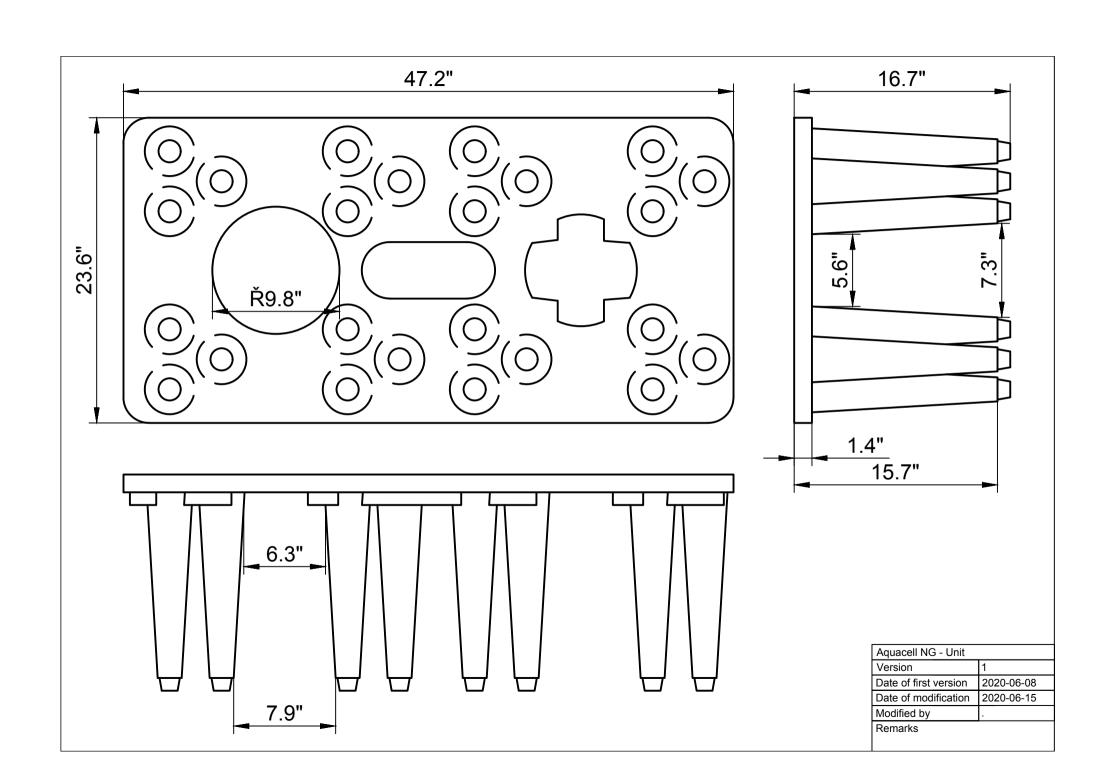

Remarks

| Aquacell NG - Side plate |            |
|--------------------------|------------|
| Version                  | 1          |
| Date of first version    | 2020-06-08 |
| Date of modification     | 2020-06-15 |
| Modified by              |            |
| Remarks                  |            |