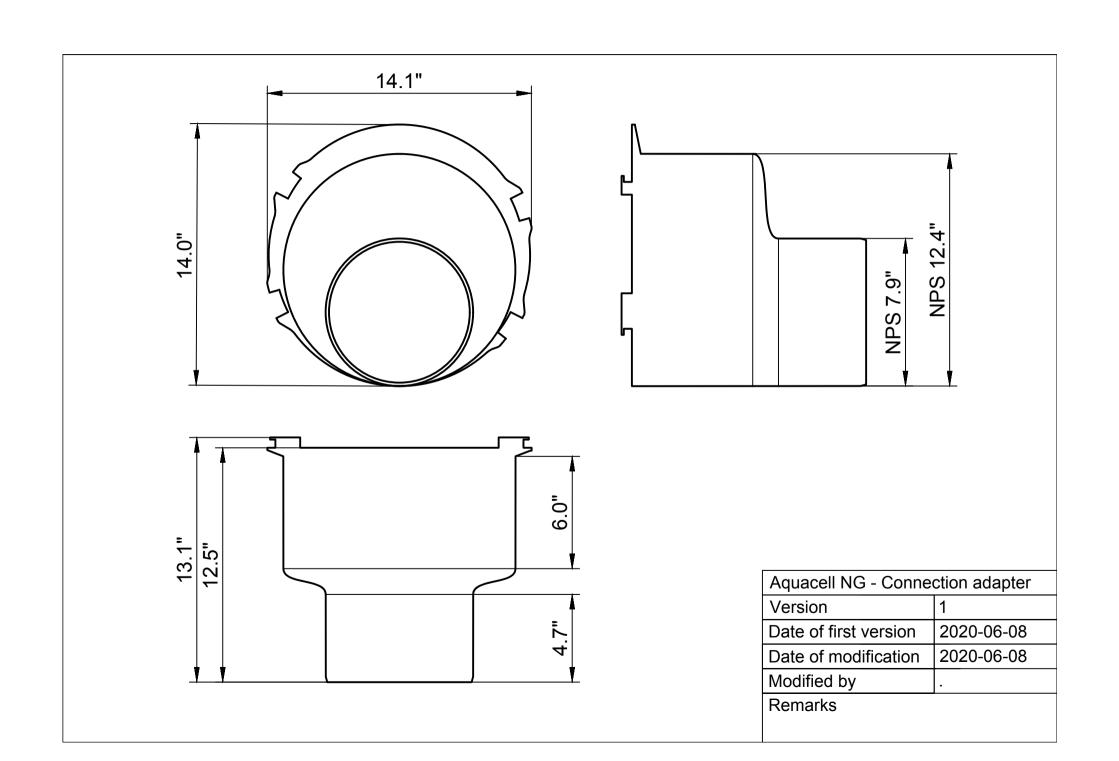

Remarks

| Aquacell NG - Side plate |            |
|--------------------------|------------|
| Version                  | 1          |
| Date of first version    | 2020-06-08 |
| Date of modification     | 2020-06-15 |
| Modified by              |            |
| Remarks                  |            |