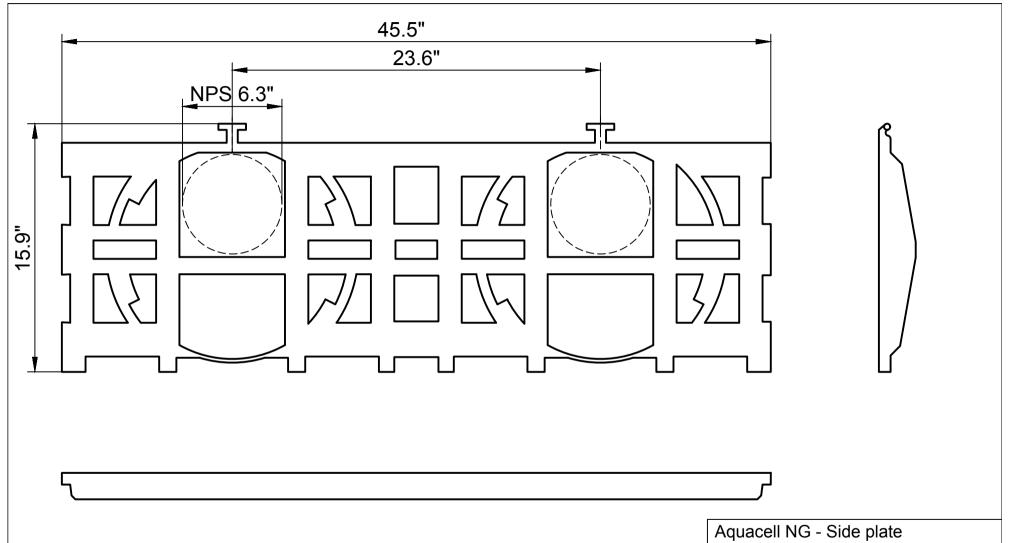

Remarks

| Aquacell NG - Side plate |            |
|--------------------------|------------|
| Version                  | 1          |
| Date of first version    | 2020-06-08 |
| Date of modification     | 2020-06-15 |
| Modified by              |            |
| Remarks                  |            |